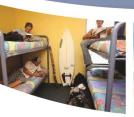

## **Options. Services & Facilities**

- Student Ensuite room (maximum 4 students) TV, tea and coffee facilities, ensuite bathroom, all bed linen and towels included.
- Twin room (maximum 2 students), private room with all bed linen and towels included. Share bathroom.
- Dorm room (sleeps maximum 4 students though may be used as a twin). All bed linen and towels provided. Share bathroom.
- High speed wifi (\$15/wk), café, 24-hour access, luggage storage, travel advice, job search advice, full social program.
- Free surfboards & snorkel gear, rooftop swimming pool, BBQ deck, café, games room, TV room, fully equipped kitchen, security lockers, table tennis, bike hire (\$5/hour or \$20/full day).